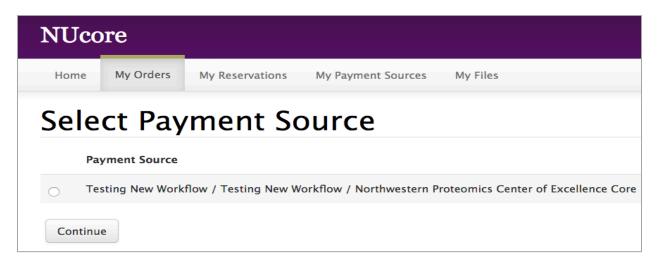

## Proteomics Center of Excellence Core Facility (PCE)

Northwestern Proteomics develops and employs mass spectrometry-based proteomics technologies

4. Click on Proteomics Services

5. Click Add to Cart

6. Choose Chartstring and click Continue