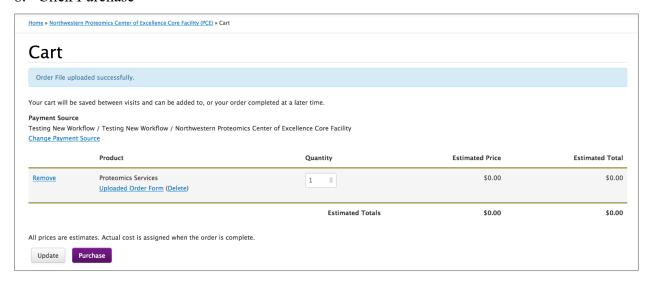

## 8. Click Purchase

9. Email <u>proteomics@northwestern.edu</u> to let us know when you're planning on submitting your samples. Please include the sample submission form and any relevant gel images with your email. Thanks!