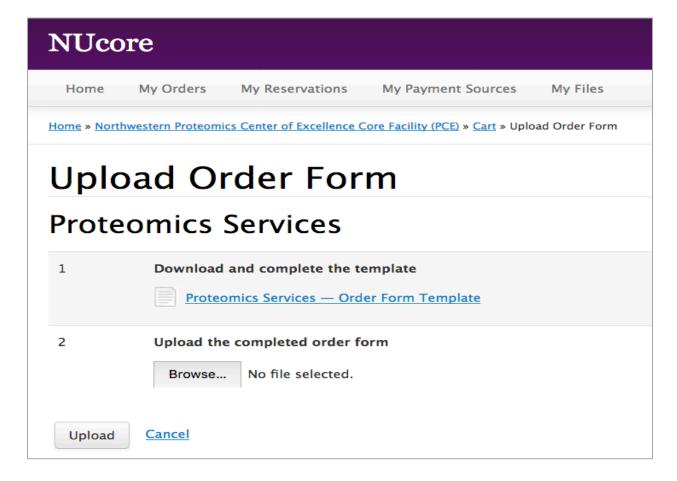

7. Upload the required Order Form (Sample Submission Form)

Note: Make sure to save the pdf to your computer before filling it out